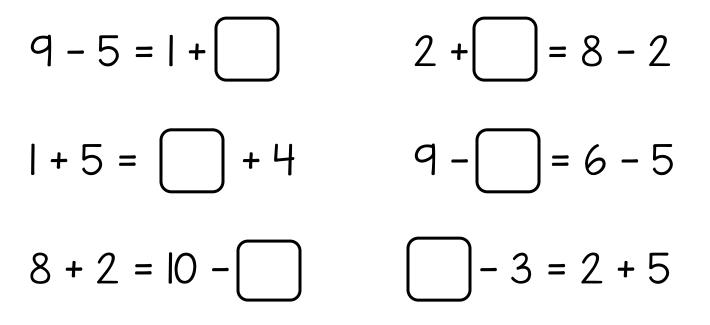

Balancing Equations Progress Monitoring: 3

Student will apply appropriate strategies and use appropriate tools to determine the value of the missing value in an equation