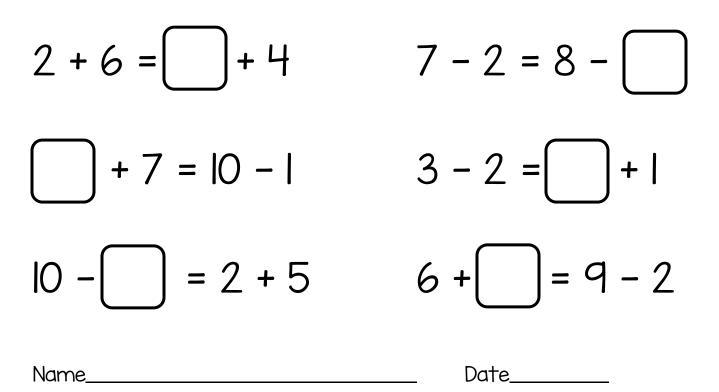

Student will apply appropriate strategies and use appropriate tools to determine the value of the missing value in an equation

Date\_\_\_\_

Balancing Equations Progress Monitoring: 2

Student will apply appropriate strategies and use appropriate tools to determine the value of the missing value in an equation