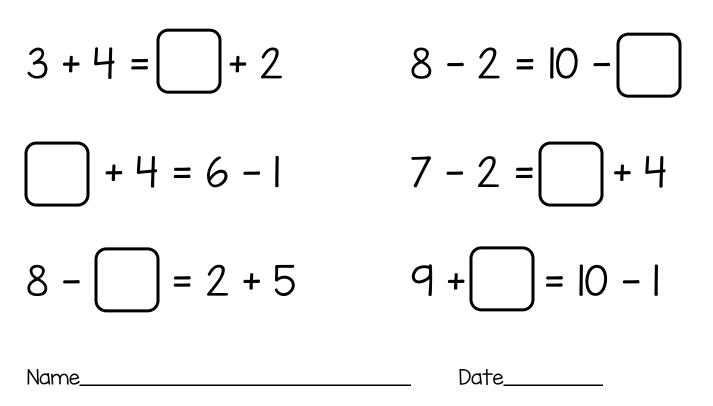

Date\_\_\_\_

Balancing Equations Baseline

Student will apply appropriate strategies and use appropriate tools to determine the value of the missing value in an equation

Balancing Equations Progress Monitoring: I