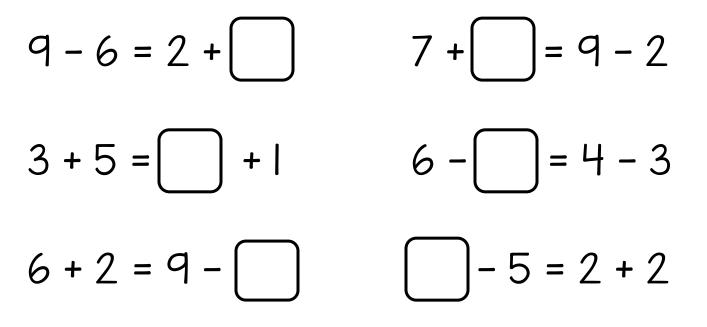

Student will apply appropriate strategies and use appropriate tools to determine the value of the missing value in an equation

Date\_\_\_\_

Balancing Equations Progress Monitoring: 2

Student will apply appropriate strategies and use appropriate tools to determine the value of the missing value in an equation